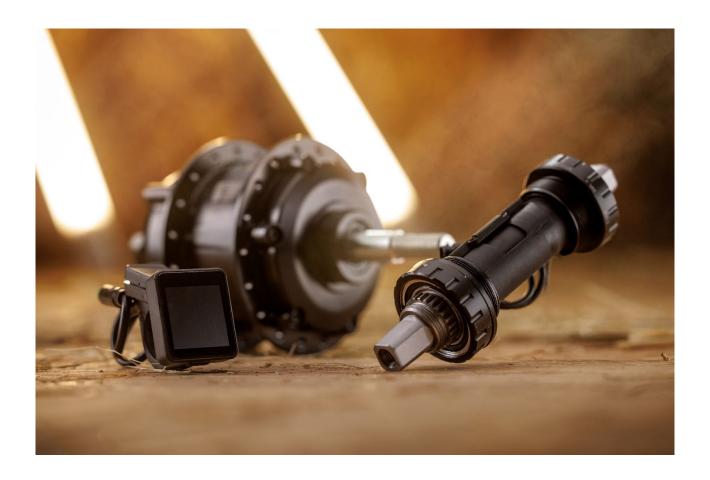

## **MIVICE WINS DESIGN & INNOVATION AWARD (DI.A)**

\* M080 REAR HUB MOTOR \*

The Design & Innovation Award (DI.A) is more than just a trophy to be mentioned among numerous others.

It is an award that calls itself the "Oscar" of the bike & outdoor industry and thus sets the highest standards.

And so we did it! We won the award in the **ROAD COMPONENTS** segment with our M080 Rear Hub

Motor System.

"We are very proud to have won this prestigious award the first time we participated in it." says Steffen Krill, Marketing Director of **MIVICE.** "It shows us that we are on the right track with our products and that they can win these important awards, especially in a very competitive environment."